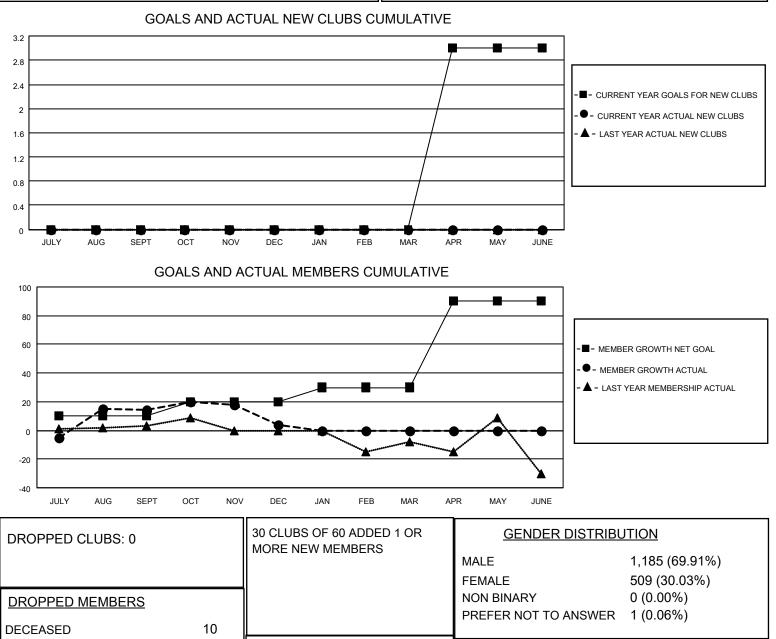

## LOCATION CALIFORNIA

District 4 A2

Results as of: 12/31/2022

| Clubs                 |               |           |               | Members               |                          |                         |                                                    |
|-----------------------|---------------|-----------|---------------|-----------------------|--------------------------|-------------------------|----------------------------------------------------|
| RESULTS FOR 2022-2023 |               |           |               | RESULTS FOR 2022-2023 |                          |                         |                                                    |
| QUARTER               | NEW CLUB GOAL | NEW CLUBS | DROPPED CLUBS | QUARTER               | EMBER GROWTH NET<br>GOAL | MEMBER GROWTH<br>ACTUAL | DROPPED<br>MEMBERS ACTUAL<br>(including transfers) |
| JULY/AUG/SEPT         | 0             | 0         | 0             | JULY/AUG/SEPT         | 10                       | 44                      | 28                                                 |
| OCT/NOV/DEC           | 0             | 0         | 0             | OCT/NOV/DEC           | 10                       | 72                      | 77                                                 |
| JAN/FEB/MAR           | 0             | 0         | 0             | JAN/FEB/MAR           | 10                       | 0                       | 0                                                  |
| APR/MAY/JUNE          | 3             | 0         | 0             | APR/MAY/JUNE          | 60                       | 0                       | 0                                                  |